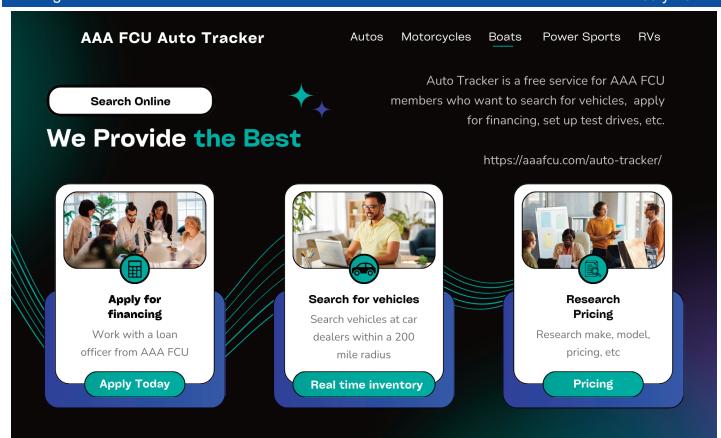

## THE INSIDER



Serving Our Members Since 1939

July 2024





VISA Platinum Card: Introductory rate for 6 months is 4.99% APR. After that your rate is only 8.99% APR.

VISA Gold Card: Introductory rate for 6 months is 6.99% APR. After six months, the rate is 10.99% APR.

VISA Classic Card: Introductory rate for 6 months is 8.99% APR. After that your rate is 12.99% APR.

 APR on balance transfers is the same as above, but for 12 months for the introductory period.

Contact a loan officer at any branch for more information. If you don't work with a specific loan officer contact 574.232.8021.

Serving Our Members Since 1939



July 2024

### **Important Information**

1112 N. Bendix Dr. South Bend, IN 46628 (574) 232.8021 Monday - Friday 9:00am-5:00pm (Drive-Up 9:00-5:30 Fridays Only)

3630 Edison Lakes Parkway Mishawaka, IN 46545 (574) 255.2323 Mon